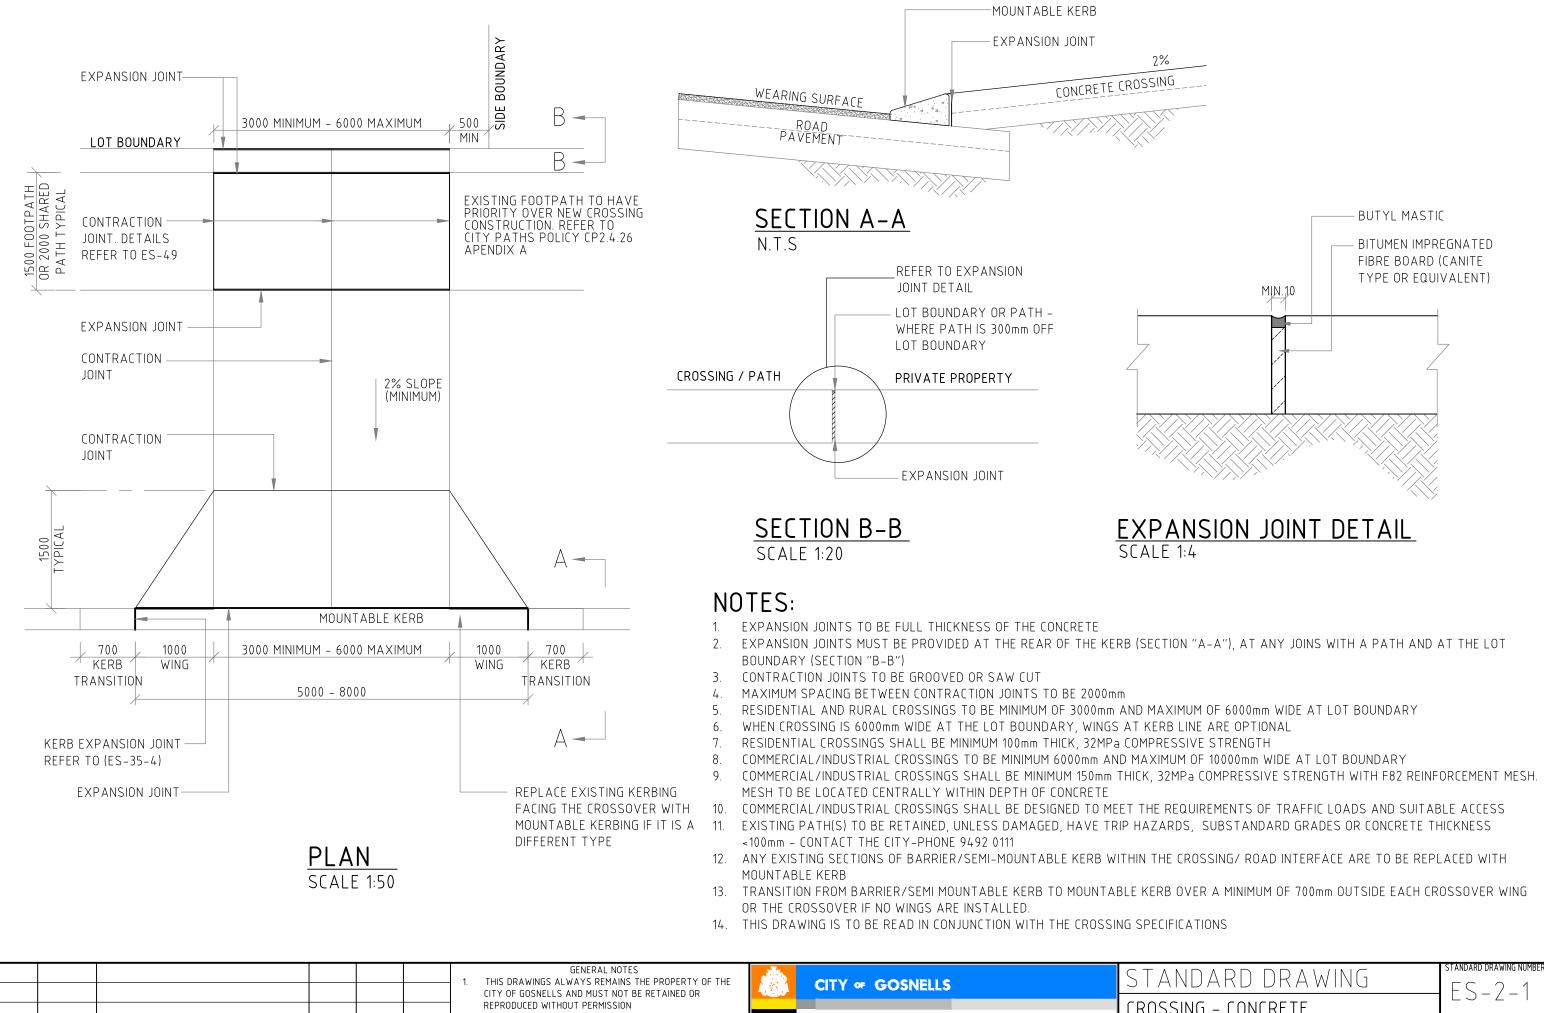

CROSSING - CONCRETE IN THE ABSENCE OF THE APPROVED SIGNATURE (ie MANAGER HIEF ENGINEER ADJACENT TO BARRIER / SEMI-MOUNTABLE & MOUNTABLE KERB TECHNICAL SERVICES) THIS DRAWING SHALL BE TREATED AS 2120 Albany Highway Gosnells 6110 08 9397 3000 Telephone 12/06/2024 CROSSING DETAILS AND DIMENSIONS AMENDED PO Box 662, GOSNELLS 6990 08 9397 3333 Α3 PRFI IMINARY DESIGN DRAWN DRAWING Facsimile S. ASMUS 14/12/21 WESTERN AUSTRALIA ALL DIMENSIONS ARE IN MILLIMETRES UNLESS DESCRIPTION CHECKED APPROVED Online www.gosnells.wa.gov.au DATE 19/12/07 SCALE AS SHOWN CHECKED MB NOTED OTHERWISE S. ASMUS