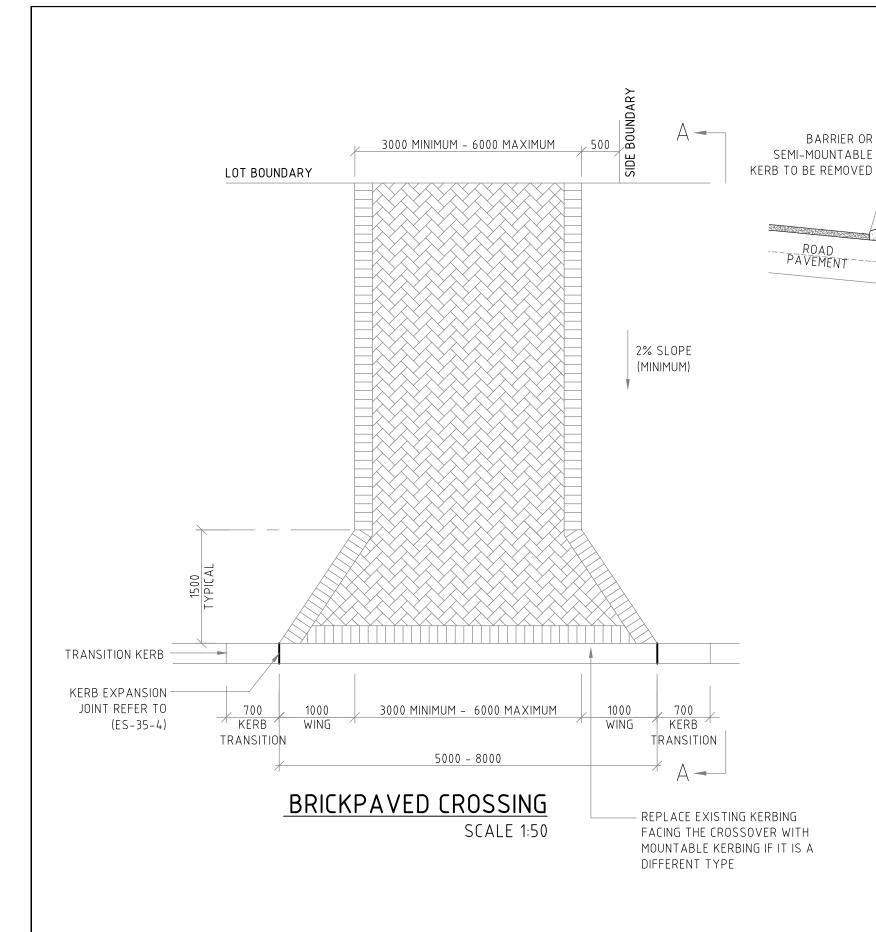

## NOTES:

EXISTING VERGE

LEVEL

1. RESIDENTIAL AND RURAL CROSSINGS TO BE MINIMUM OF 3000mm AND MAXIMUM OF 6000mm WIDE AT LOT BOUNDARY

BRICKPAVED

- 30mm COMPACTED CLEAN SAND

- COMPACTED LIMESTONE BASE

L01

CROSSING

- 2. WHEN CROSSING IS 6000mm WIDE AT THE LOT BOUNDARY, WINGS AT KERB LINE ARE OPTIONAL
- 3. EXISTING PATH(S) TO BE RETAINED, UNLESS DAMAGED, HAVE TRIP HAZARDS, SUBSTANDARD GRADES OR CONCRETE THICKNESS <100mm-CONTACT THE CITY-PHONE 9492 0111
- 4. TRANSITION FROM BARRIER/SEMI MOUNTABLE KERB TO MOUNTABLE OVER MINIMUM 700mm OUTSIDE EACH CROSSOVER WING
- 5. WHEN A BRICK PAVED CROSSOVER ABUTS A CONCRETE DRIVEWAY, INSTALL AN EXPANSION JOINT
- 6. NOT RECOMMENDED FOR COMMERCIAL/INDUSTRIAL CROSSINGS UNLESS DESIGNED TO MEET THE REQUIREMENTS OF TRAFFIC LOADS AND SUITABLE ACCESS
- 7. ANY EXISTING SECTIONS OF BARRIER/SEMI-MOUNTABLE KERB WITHIN THE CROSSING/ROAD INTERFACE ARE TO BE REPLACED WITH MOUNTABLE KERB
- 8. CLOSURE BRICKS SHALL NOT BE LESS THAN 25% OF A WHOLE PAVER

SECTION A-A
SCALE 1:20

9. THIS DRAWING IS TO BE READ IN CONJUNCTION WITH CROSSING SPECIFICATIONS

| S       |          |                                                     |          |         |            | GENERAL NOTES  1. THIS DRAWINGS ALWAYS REMAINS THE PROPERTY OF THE CITY OF GOSNELLS AND MUST NOT BE RETAINED OR                                         | CITY & GOSNELL            | s                                                                           |              | STANDAI        | RD DRAW                                           | ING           | STANDARD DRAWING NUMBER |
|---------|----------|-----------------------------------------------------|----------|---------|------------|---------------------------------------------------------------------------------------------------------------------------------------------------------|---------------------------|-----------------------------------------------------------------------------|--------------|----------------|---------------------------------------------------|---------------|-------------------------|
| NDMEN]  |          | CROSSING DETAILS AND DIMENSIONS AMENDED DESCRIPTION | TP<br>BY | CHECKED | ) APPROVED | REPRODUCED WITHOUT PERMISSION  2. IN THE ABSENCE OF THE APPROVED SIGNATURE (ie MANAGER TECHNICAL SERVICES) THIS DRAWING SHALL BE TREATED AS PRELIMINARY | PO Box 662, GOSNELLS 6990 | Telephone 08 9397 3000<br>Facsimile 08 9397 3333<br>Online www.gosnells.wa. | 00 0207 2000 |                | G – BRICK PAVING<br>SEMI-MOUNTABLE & BARRIER KERB |               | CHIEF ENGINEER          |
| ₩ H 10  |          |                                                     |          |         |            |                                                                                                                                                         |                           |                                                                             |              | DESIGN         | DRAWN                                             | DRAWING A3    | 1                       |
| REVISIO | ION DATE |                                                     |          |         |            |                                                                                                                                                         |                           |                                                                             |              | SCALE AS SHOWN | CHECKED MB                                        | DATE 14/07/09 | S. ASMUS                |